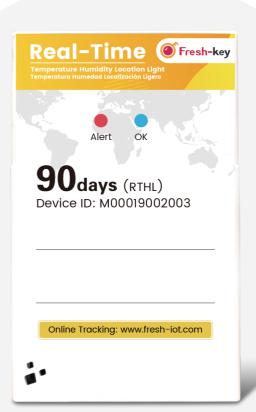

## FRESH-KEY RTHL

Real-time disposable location/temperature/humidity/light data logger

**Fresh-key RTHL** is made for real-time temperature, humidity, location and light monitoring, they are disposable devices specified for national and international fresh food shipments.

With only one button operation, they are quite easy to be deployed. While they are working, you can track all temperature, humidity, location and light information of your shipment online through any web browser.

You may also register with our online system to manage multiple shipments, maintain all history and collaborate with your partners.

The XL Lux senses light, alerts you when your products are at risk on the road and records when doors are opened at the dock.