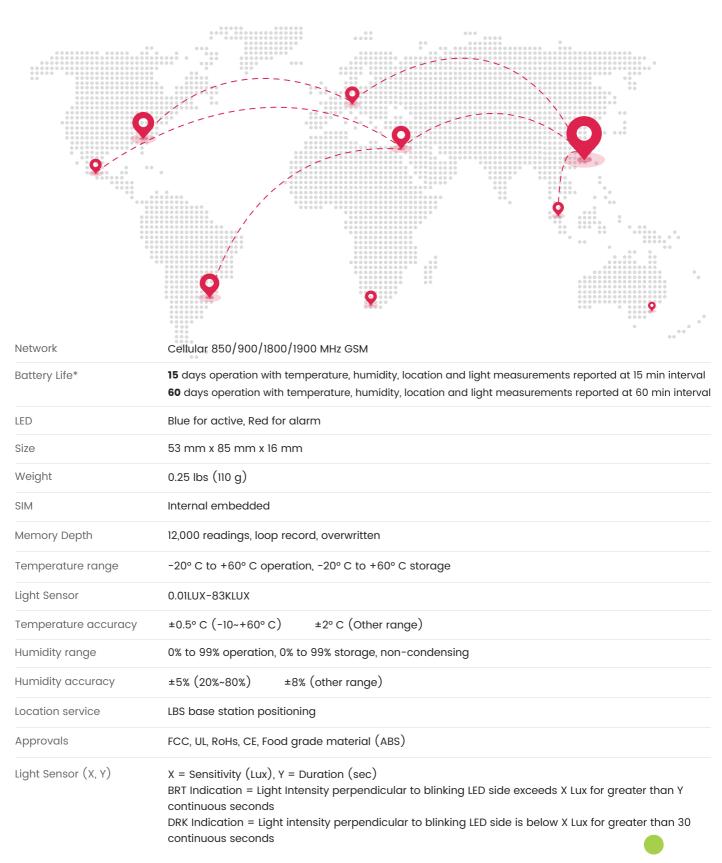

- · Temperature, humidity, location and light
- Real-time and disposable
- Track information online 24/7
- Alert notifications based on temperature and location
- Report in excel or PDF available
- Network compatible within more than 200 countries

<sup>\*</sup> May vary due to different condition of environment.